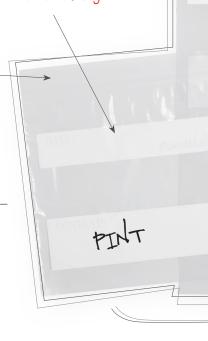

#### **LOW DENSITY FLAT PACKS**

| ITEM NO. | SIZE        | DESCRIPTION | CASE PACK | UNITS |
|----------|-------------|-------------|-----------|-------|
| 20-FH40  | 6" x 6.5"   | PINT        | 1 x 500   | 500   |
| 20-FH50  | 7" x 8"     | QUART       | 1 x 500   | 500   |
| 20-FH60  | 10.5" x 11" | GALLON      | 1 x 250   | 250   |
| 20-FH70  | 13" x 15"   | 2 GALLON    | 1 x 100   | 100   |