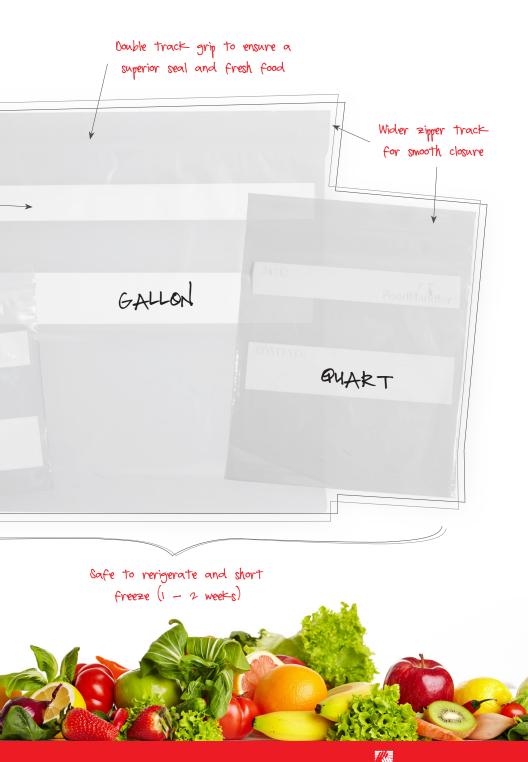

### SEAL IN FRESHNESS **EVERY TIME**

FoodHandler<sup>®</sup> Reclosable Zip Seal Bags feature a reliable and secure double track design to provide a stronger grip and better seal, making the bag leak resistant.

Double write—on blocks for easy date and content labeling

Lip design and multiple ridges make opening easy

## DOUBLE TRACK BAGS RECLOSABLE

- Low Density (LDPE)
- Convenient write-on block
- · Strong seal for protection
- Safe to refrigerate or freeze

#### **LOW DENSITY FLAT PACKS**

| ITEM NO. | SIZE        | DESCRIPTION | CASE PACK | UNITS |
|----------|-------------|-------------|-----------|-------|
| 20-FH40  | 6" x 6.5"   | PINT        | 1 x 500   | 500   |
| 20-FH50  | 7" x 8"     | QUART       | 1 x 500   | 500   |
| 20-FH60  | 10.5" x 11" | GALLON      | 1 x 250   | 250   |
| 20-FH70  | 13" x 15"   | 2 GALLON    | 1 x 100   | 100   |